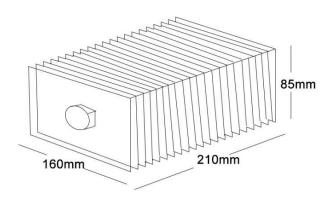

| Technical Data Sheet      |                                  |
|---------------------------|----------------------------------|
| Frequency Range           | DC - 3GHz / 4GHz                 |
| Connectors                | 4.3-10 DIN Male                  |
| Body Material and Plating | Black Anodized Aluminum Heatsink |
| VSWR                      | 3G: ≤1.2 4G: ≤1.25               |
| Power                     | 200W                             |
| Impedance                 | 50Ω                              |
| Temperature Range         | -55°C ~ +125°C                   |
| Dimensions                | 210*160*85mm                     |
| Weight                    | 2.8Kg                            |