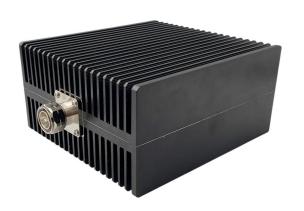

Model: BC-TE200-03

## DC-3GHz / 4GHz 200W 4.3-10DIN Male RF Dummy Load

RF Dummy load are used in a wide variety of measurement systems. Any port of a multi-port microwave device that is not involved in the measurement should be terminated in its characteristic impedance in order to ensure an accurate measurement. Terminations are also used in devices such as directional couplers and isolators.

| Technical Data Sheet      |                                  |
|---------------------------|----------------------------------|
| Frequency Range           | DC - 3GHz / 4GHz                 |
| Connectors                | 4.3-10 DIN Male                  |
| Body Material and Plating | Black Anodized Aluminum Heatsink |
| VSWR                      | 3G: ≤1.2 4G: ≤1.25               |
| Power                     | 200W                             |
| Impedance                 | 50Ω                              |
| Temperature Range         | -55°C ~ +125°C                   |
| Dimensions                | 210*160*85mm                     |
| Weight                    | 2.8Kg                            |